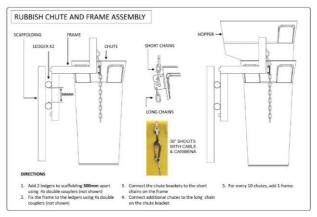

ts are secured in their storage and unable to become loose. Straps are used in appropriate areas and there is no risk of the strap fraying or becoming cut by any sharps.

Handling - care must be exercised when manually handling components, in line with manual handling procedures.

Storage - all components must be stored in a manner that limits any detrimental environmental effect due to weather or corrosive substances. Please note the safe working load on each storage component prior to loading and stacking.

Inspection - routine inspections should be schedules, it is best practice to inspect the fixing frames before each work shift and after any occurrence which could affect the integrity. All components should be properly maintained and examined before use.

## **Fixing Instructions:**